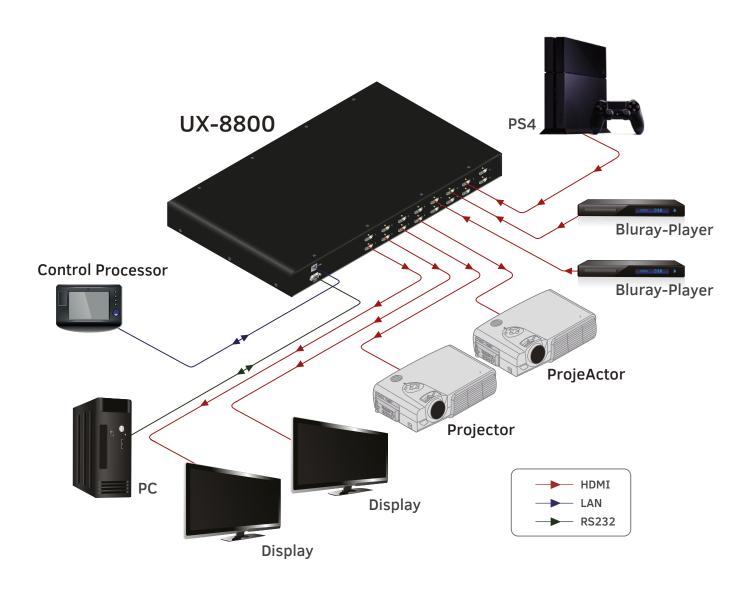

The UX-8800 provides switching of up to eight HDMI 2.0 inputs and outputs with advanced **EDID management** and HDCP 2.2 compliance. The UX-8800 offers full Ultra HD/4K support and multiple control options including RS-232C and LAN ports. PureLink's legendary EDID management system ensures compatibility across multiple display types and delivers consistent connectivity with quick, clean switching from source to display for a seamless presentation experience.

## Key Features

- 8x8 HDMI 2.0 matrix switching
- Resolutions up to 4K@50/60 Hz (4:4:4 pixel format)
- HDMI 2.0, HDCP 2.2 support
- Advanced EDID Management
- Bi-directional RS232/LAN control
- Locking HDMI ports