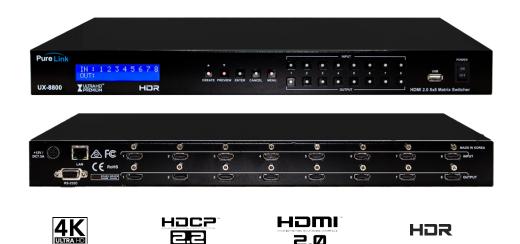

The UX-8800 provides switching of up to eight HDMI 2.0 inputs and outputs with advanced **EDID management** and HDCP 2.2 compliance. The UX-8800 offers full Ultra HD/4K support and multiple control options including RS-232C and LAN ports. PureLink's legendary EDID management system ensures compatibility across multiple display types and delivers consistent connectivity with quick, clean switching from source to display for a seamless presentation experience.

## Key Features

- 8x8 HDMI 2.0 matrix switching
- Resolutions up to 4K@50/60 Hz (4:4:4 pixel format)
- HDMI 2.0, HDCP 2.2 support
- Advanced EDID Management
- Bi-directional RS232/LAN control
- Locking HDMI ports

## **Technical Specifications**

| CONNECTOR TYPES       | <ul> <li>(8) HDMI Input</li> <li>(8) HDMI Output</li> <li>(1) RS-232C Serial</li> <li>(1) LAN (TCP/IP)</li> </ul> |
|-----------------------|-------------------------------------------------------------------------------------------------------------------|
| SUPPORTED RESOLUTIONS | Up to Ultra HD/4K 4096 x 2160 @50/60Hz (RGB 4:4:4 YCbCr 4:4:4, 4:2:2, 4:2:0)                                      |
| DATA RATE             | 18 Gbps                                                                                                           |
| SUPPORTED FORMATS     | HDMI 2.0, HDCP 2.2                                                                                                |
| OPERATING TEMPERATURE | 32° F to 104° F (0° to 47° C)                                                                                     |
| STORAGE TEMPERATURE   | -40° F to 158° F (-40° to 70° C)                                                                                  |
| HUMIDITY              | 0 ~ 90% non-condensing                                                                                            |
| MTBF                  | 95,000 hours                                                                                                      |
| POWER CONSUMPTION     | 60W (DC + 12V 5.0A power supply)                                                                                  |